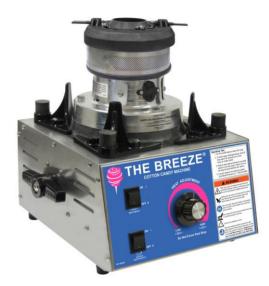

#### Features:

- EZ Kleen, Take Apart Floss Head
- Aluminum Floss Pan

Electrical - Domestic 120V 996 WATTS 60 Hz (NEMA 5-15P) Plug