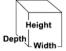

### **Overall Dimensions:**

Width: 26" Depth: 26" Height: 17.15" (Dimensions include Floss Pan mounted on unit.)