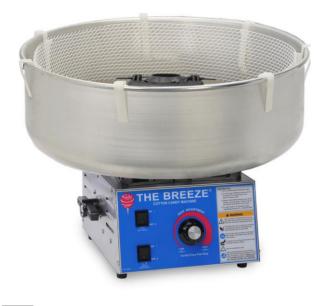

### **Specifications**

Unit view without Floss Pan

#### Features:

- EZ Kleen, Take Apart Floss Head
- Aluminum Floss Pan

Electrical - Domestic 120V 996 WATTS 60 Hz (NEMA 5-15P) Plug