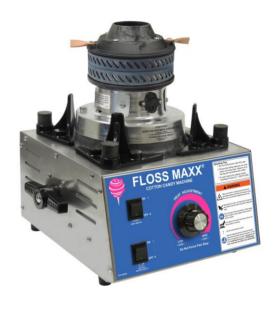

## **Specifications**

Features:

Aluminum Floss Pan

Height

Unit view without Floss Pan