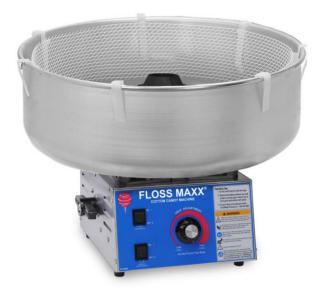

## **Specifications**

Features:

Aluminum Floss Pan

Height

Unit view without Floss Pan

#### **Overall Dimensions:**

Width: 26" **Depth: 26**" Height: 17.15"

(Dimensions include Floss Pan mounted

on unit.)