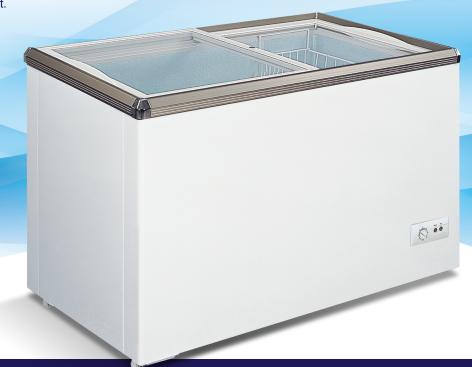

# 34-INCH ICE CREAM DISPLAY CHEST FREEZER WITH FLAT GLASS TOP

Item: 45292 | Model: FR-CN-0200

## OMCAN'S FR-CN-0200 ICE CREAM FREEZER is designed to merchandise and

provide increased sales of frozen novelties and seasonal specialities. Its flat glass top puts your products in clear view of your customers. With 7.1 cu.ft. of storage, this freezer gives a spacious interior to keep an abundance of frozen products. For ice cream parlours, convenience stores and supermarkets, the FR-CN-0200 ice cream freezer is a sleek,

attractive unit that is guaranteed to keep up with the demands of your establishment.