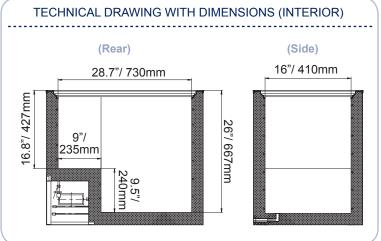

| TECHNICAL SPECIFICATION |                                           |
|-------------------------|-------------------------------------------|
| ITEM NUMBER             | 45292                                     |
| MODEL                   | FR-CN-0200                                |
| FREEZER<br>CAPACITY     | 7.1 cu.ft                                 |
| BUILTY-IN LOCK          | YES                                       |
| NUMBER OF<br>BASKETS    | 1                                         |
| BASKET DIMENSIONS       | 16.85" x 8.34" x 7.9"                     |
| TEMPERATURE             | ≤-18°C                                    |
| REFRIGERANT             | R134a                                     |
| ELECTRICAL              | 110V/60Hz/1Ph                             |
| AMPS                    | 1.5A                                      |
| NET WEIGHT              | 36kg/ 79lbs                               |
| PACKAGING WEIGHT        | 41kg/ 90 lbs                              |
| NET<br>DIMENSIONS (DWH) | 21.3" x 34" x 30.5"/<br>540 x 860 x 775mm |
| PACKAGING<br>DIMENSIONS | 36" x 24" x 33"<br>915 x 605 x 840mm      |