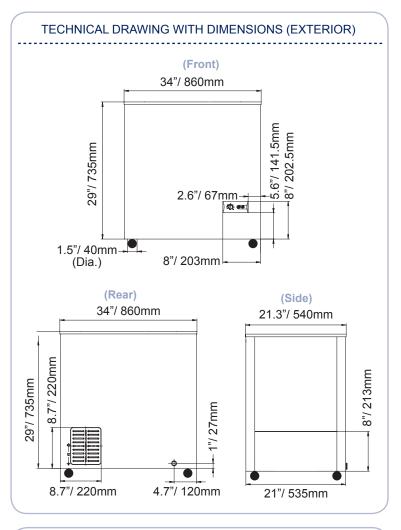

| TECHNICAL SPECIFICATION |                                           |
|-------------------------|-------------------------------------------|
| ITEM NUMBER             | 45292                                     |
| MODEL                   | FR-CN-0200                                |
| FREEZER<br>CAPACITY     | 7.1 cu.ft                                 |
| BUILTY-IN LOCK          | YES                                       |
| NUMBER OF<br>BASKETS    | 1                                         |
| BASKET DIMENSIONS       | 16.85" x 8.34" x 7.9"                     |
| TEMPERATURE             | ≤-18°C                                    |
| REFRIGERANT             | R134a                                     |
| ELECTRICAL              | 110V/60Hz/1Ph                             |
| AMPS                    | 1.5A                                      |
| NET WEIGHT              | 36kg/ 79lbs                               |
| PACKAGING WEIGHT        | 41kg/ 90 lbs                              |
| NET<br>DIMENSIONS (DWH) | 21.3" x 34" x 30.5"/<br>540 x 860 x 775mm |
| PACKAGING<br>DIMENSIONS | 36" x 24" x 33"<br>915 x 605 x 840mm      |