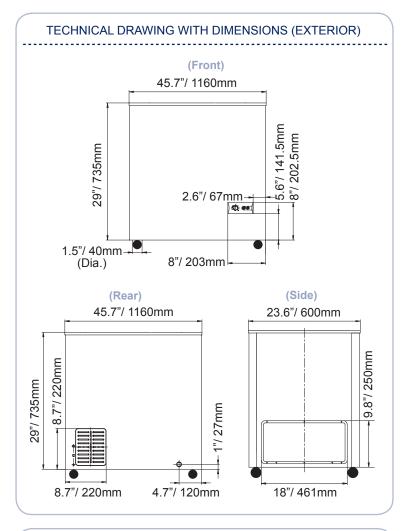

| TECHNICAL SPECIFICATION |                                              |
|-------------------------|----------------------------------------------|
| ITEM NUMBER             | 45293                                        |
| MODEL                   | FR-CN-0320                                   |
| FREEZER<br>CAPACITY     | 11 cu.ft                                     |
| BUILTY-IN LOCK          | YES                                          |
| NUMBER OF<br>BASKETS    | 1                                            |
| TEMPERATURE             | ≤-18°C                                       |
| REFRIGERANT             | R134a                                        |
| ELECTRICAL              | 110V/60Hz/1Ph                                |
| AMPS                    | 2.1A                                         |
| NET WEIGHT              | 45kg/ 99lbs                                  |
| PACKAGING WEIGHT        | 50kg/ 110lbs                                 |
| NET<br>DIMENSIONS (DWH) | 23.6" x 45.7" x 30.5"/<br>600 x 1160 x 775mm |
| PACKAGING<br>DIMENSIONS | 48" x 25.8" x 33"<br>1220 x 655 x 840mm      |