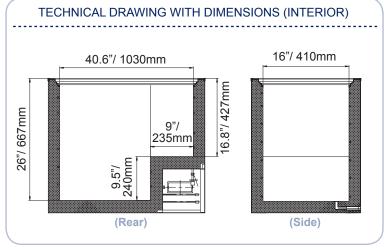

| TECHNICAL SPECIFICATION |                                              |
|-------------------------|----------------------------------------------|
| ITEM NUMBER             | 45293                                        |
| MODEL                   | FR-CN-0320                                   |
| FREEZER<br>CAPACITY     | 11 cu.ft                                     |
| BUILTY-IN LOCK          | YES                                          |
| NUMBER OF<br>BASKETS    | 1                                            |
| TEMPERATURE             | ≤-18°C                                       |
| REFRIGERANT             | R134a                                        |
| ELECTRICAL              | 110V/60Hz/1Ph                                |
| AMPS                    | 2.1A                                         |
| NET WEIGHT              | 45kg/ 99lbs                                  |
| PACKAGING WEIGHT        | 50kg/ 110lbs                                 |
| NET<br>DIMENSIONS (DWH) | 23.6" x 45.7" x 30.5"/<br>600 x 1160 x 775mm |
| PACKAGING<br>DIMENSIONS | 48" x 25.8" x 33"<br>1220 x 655 x 840mm      |