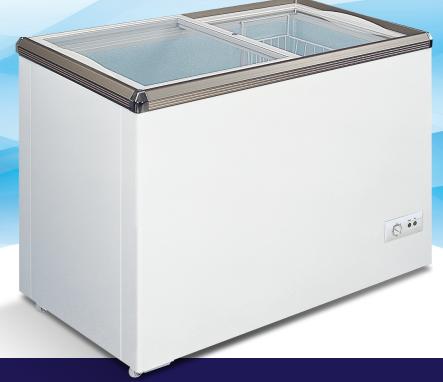

# 45.7 INCH ICE CREAM REACH IN FREEZER WITH FLAT GLASS TOP

Item: 45293 | Model: FR-CN-0320

#### OMCAN'S FR-CN-0320 ICE CREAM FREEZER is designed to merchandise and

provide increased sales of frozen novelties and seasonal specialities. Its flat glass top puts your products in clear view of your customers. With 11 cu.ft. of storage, this freezer gives a spacious interior to keep an abundance of frozen products. For ice cream parlours, convenience stores and supermarkets, the FR-CN-0320 ice cream freezer is a sleek,

attractive unit that is guaranteed to keep up with the demands of your establishment.