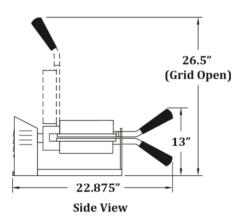

## **Specifications**

**Operator End View** 

Depth Width-

#### **Overall Dimensions:**

Width: 10.25" Depth: 22.875" Height: 13" (Dimensions w/grids in closed position.)