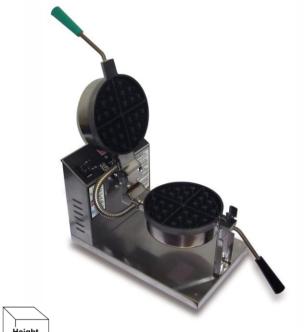

# **Belgian Waffle Baker w/Electronic Control**

Model No. 5021ET

#### Features:

• Electronic Control

• Non-stick Coated Grids

Electrical - Domestic 120V 1300 WATTS 60 Hz (NEMA 5-15P) Plug

Gold Medal Products Co. 10700 Medallion Drive, Cincinnati, OH 45241

© 2019 - The text, descriptions, graphics, and other material in this publication are the proprietary and exclusive property of Gold Medal Products Co. and shall not be used, copied, reproduced, reprinted, or published in any fashion, including website display, without its express written consent. Contact Gold Medal for most current information.