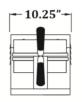

## **Specifications**

**Operator End View** 

Depth Width-

#### **Overall Dimensions:**

Width: 10.25" Depth: 22.875" Height: 13" (Dimensions w/grids in closed position.)