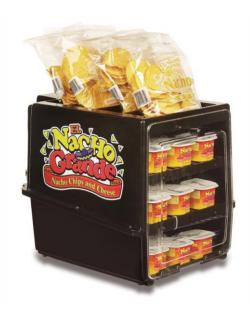

## **Nacho Cheese Cup Warmer**

Model No. 5330

#### Features:

- Designed for Portion Pac Cheese Containers. Not acceptable for "open" volatile food products.
- Easy/Quick access, see through door
- Simple operation On/Off Switch
- Capacity: 33 Cheese Cups