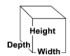

# GOLD MEDAL PRODUCTS CO.

## **Nacho Cheese Cup Warmer**

Model No. 5330

## **Specifications**





### **Overall Dimensions:**

Width: 11.5" **Depth:** 16.5" Height: 12.5"

#### Features:

- Designed for Portion Pac Cheese Containers. Not acceptable for "open" volatile food products.
- Easy/Quick access, see through door
- Simple operation On/Off Switch
- Capacity: 33 Cheese Cups

**Electrical - Domestic** 120V **215 WATTS** 60 HZ (NEMA 5-15P) Plug

Plug Type: **Agency Approvals:** 









Gold Medal Products Co.

10700 Medallion Drive, Cincinnati, OH 45241

Ph: (513) 769-7676, (800) 543-0862; Fax: (513) 769-8500 gmpopcorn.com info@gmpopcorn.com