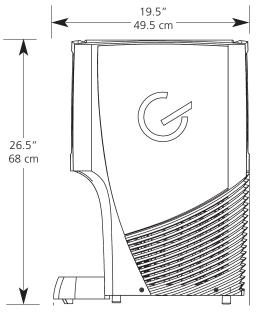

## **Models & Dimensions**

**G-Cool™ Mini-Quattro™** 

Mini-Quattro™ - Side View

model C-4D-16 represented measurements in inches [cm]

## **Specifications**

| Model                  | Description                          | Electrical               |                                                                       | Shipping Dimensions<br>(H x W X D)           | Ship Weight     |
|------------------------|--------------------------------------|--------------------------|-----------------------------------------------------------------------|----------------------------------------------|-----------------|
| <b>C-4D-16</b> (99514) | UL, NSF, CUL, RoHS*<br>Certification | 120V / 980W / 9 A / 1 Ph | 26.5" x 22" x 19.5"<br>(68 cm x 56 cm x 50 cm)<br>including drip tray | 30" x 25.5" x 22"<br>(76 cm x 65 cm x 56 cm) | 150 lbs (68 kg) |