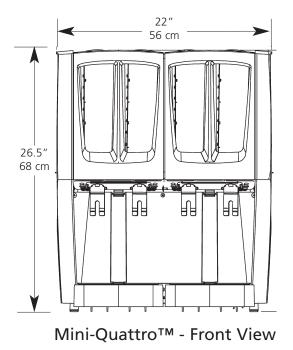

## **Models & Dimensions**

**G-Cool™ Mini-Quattro™** 

Mini-Quattro™ - Side View

model C-4D-16 represented measurements in inches [cm]

## **Specifications**

| Model                  | Description                          | Electrical               |                                                                       | Shipping Dimensions<br>(H x W X D)           | Ship Weight     |
|------------------------|--------------------------------------|--------------------------|-----------------------------------------------------------------------|----------------------------------------------|-----------------|
| <b>C-4D-16</b> (99514) | UL, NSF, CUL, RoHS*<br>Certification | 120V / 980W / 9 A / 1 Ph | 26.5" x 22" x 19.5"<br>(68 cm x 56 cm x 50 cm)<br>including drip tray | 30" x 25.5" x 22"<br>(76 cm x 65 cm x 56 cm) | 150 lbs (68 kg) |