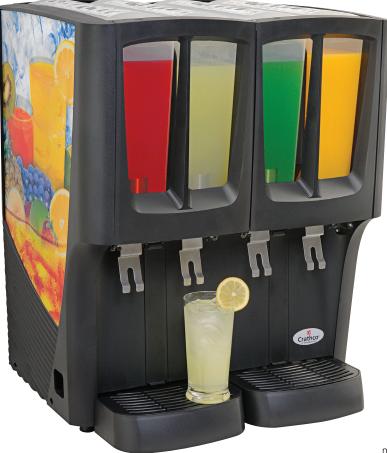

## **G-COOL™ MINI-QUATTRO™**

Project Date Model **C-4D-16** Item# Quantity

model C-4D-16

## **Features**

The most advanced, user-friendly cold premix dispenser available sells more cold beverages. Four 2.4 gallon (9 L) bowls with 9.5" (24 cm) cup height.

360° merchandising helps you stand out from the competition and attract more customers. Faster cleaning - cleans in half the time of a traditional dispenser, saving labor.

\* Must specify RoHS model when required. Additional cost may apply. **Specify Graphic:** Iced Coffee (99454), Iced Tea (99455), or Fruit (99456)

Refrigerant: 134A

© 2014 GMCW<sup>TM</sup> PRINTED IN USA 0314 Form # CC-944-02